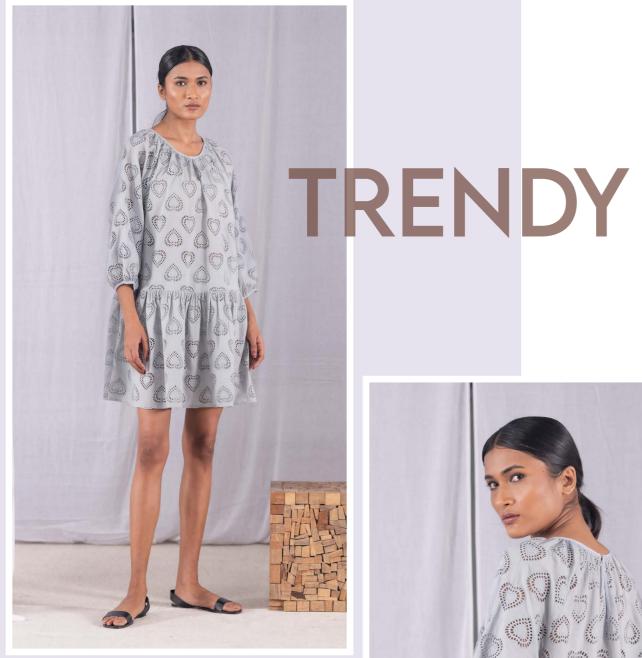

WIBRANT WIBRANT

Broderie Anglaise short dress with gathered neckline

Composition - 100% Original cotton

Original print design concept

Ditsy print short dress with embroidered yoke

Composition - organic cotton dobby/ Check dobby