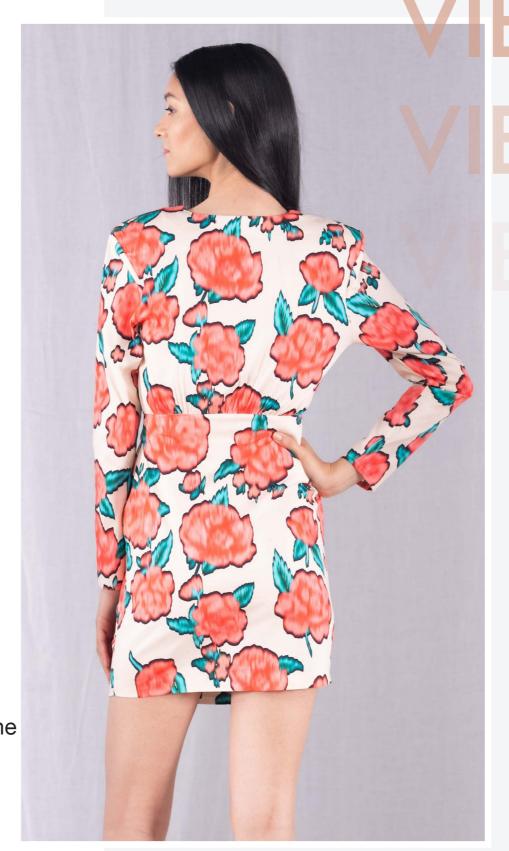

### ORIGINAL EMBROIDERY

Embroidered short dress with belt in washed effect Composition - 100% organic cotton In house embroidery concept

Big floral print fitted short dress with surplice neckline Composition - 95% cotton 5% spandex Original print design concept