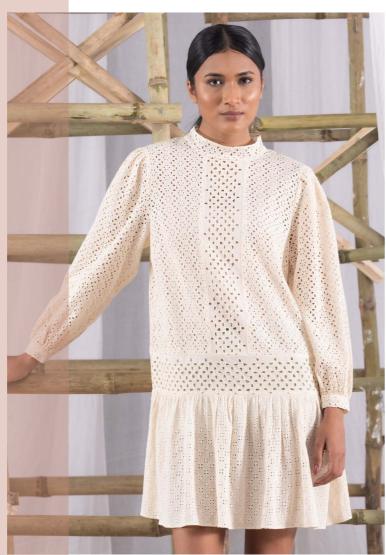

WIBRANT WIBRANT

Broderie Anglaise short dress with gathered neckline

Composition - 100% Original cotton

Original print design concept

Ditsy print short dress with embroidered yoke

Composition - organic cotton dobby/ Check dobby