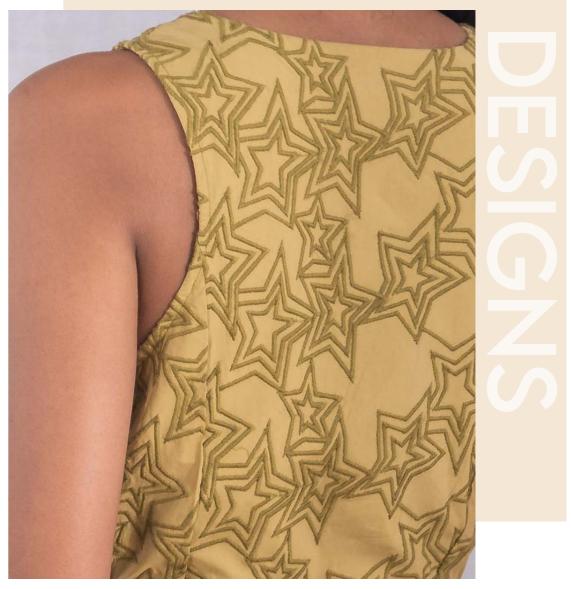

### ORIGINAL EMBROIDERY

Embroidered short dress with belt in washed effect Composition - 100% organic cotton In house embroidery concept

Big floral print fitted short dress with surplice neckline Composition - 95% cotton 5% spandex Original print design concept