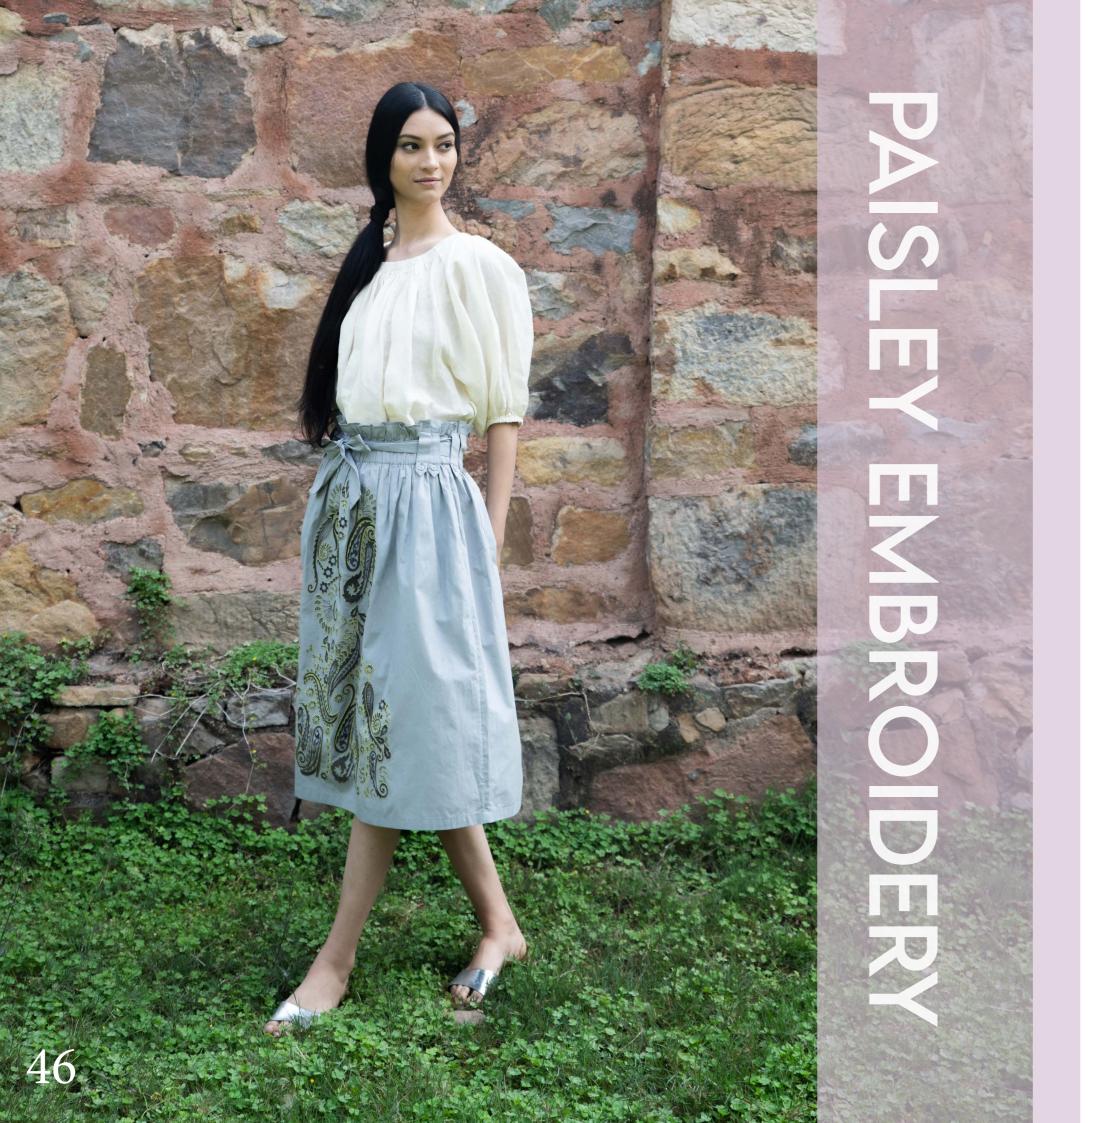

Original print design concept In house embroidery concept

Halter neck mid length dress in faded look with belt Composition - 100% tencel lyocell In house embroidery concept with paisley