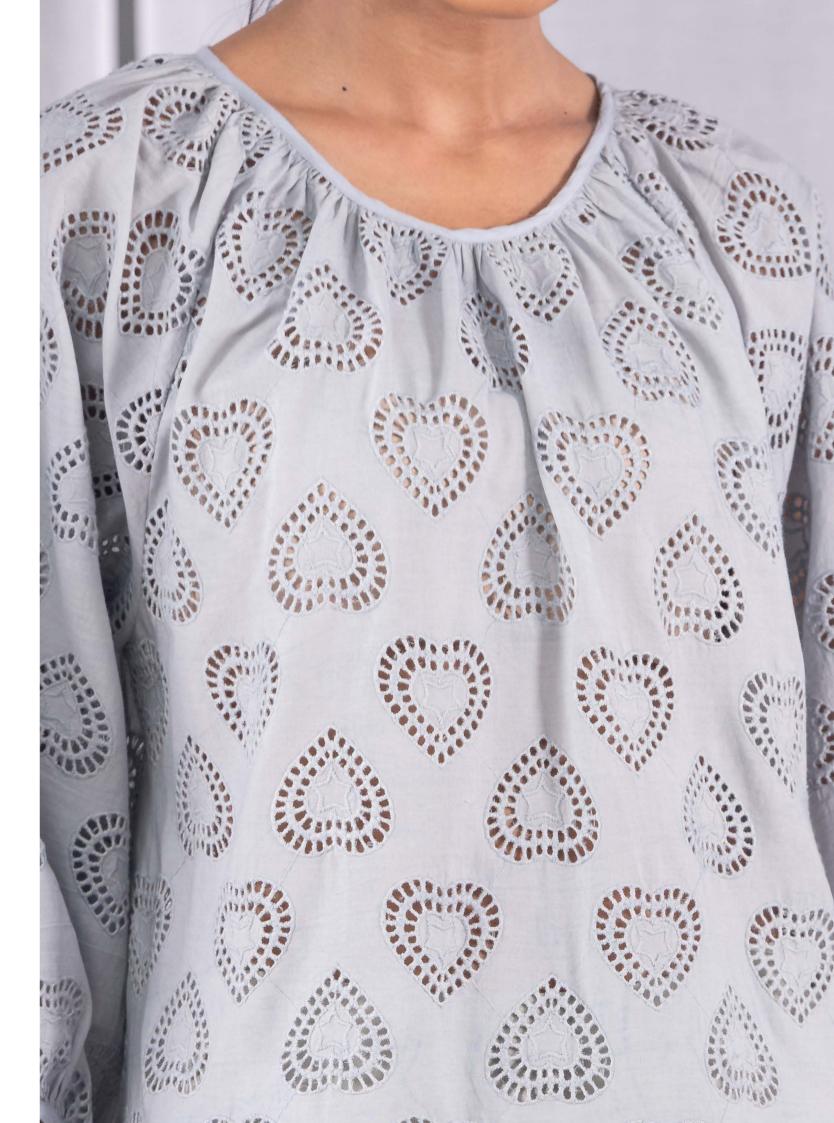

WIBRANT WIBRANT

Broderie Anglaise short dress with gathered neckline

Composition - 100% Original cotton

Original print design concept

Ditsy print short dress with embroidered yoke

Composition - organic cotton dobby/ Check dobby