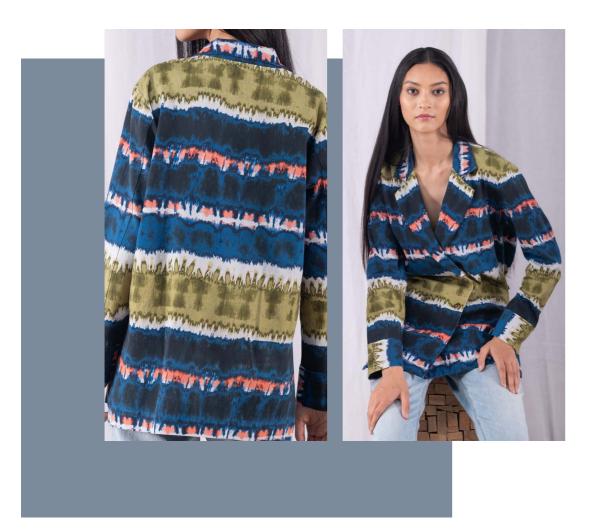

#### TIE DYE

TIE DYE

# ARTISTIC 5

Loose fit printed shirt with graphic print Composition - 100% organic cotton Original print design concept

Tie-dye printed jacket Composition - 100% cotton twill Original print design concept