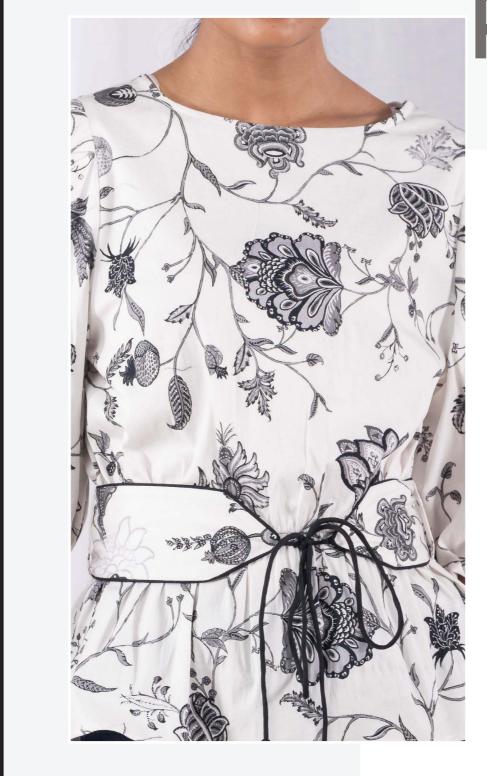

### ORIGINAL EMBROIDERY

Embroidered short dress with belt in washed effect Composition - 100% organic cotton In house embroidery concept

Big floral print fitted short dress with surplice neckline Composition - 95% cotton 5% spandex Original print design concept