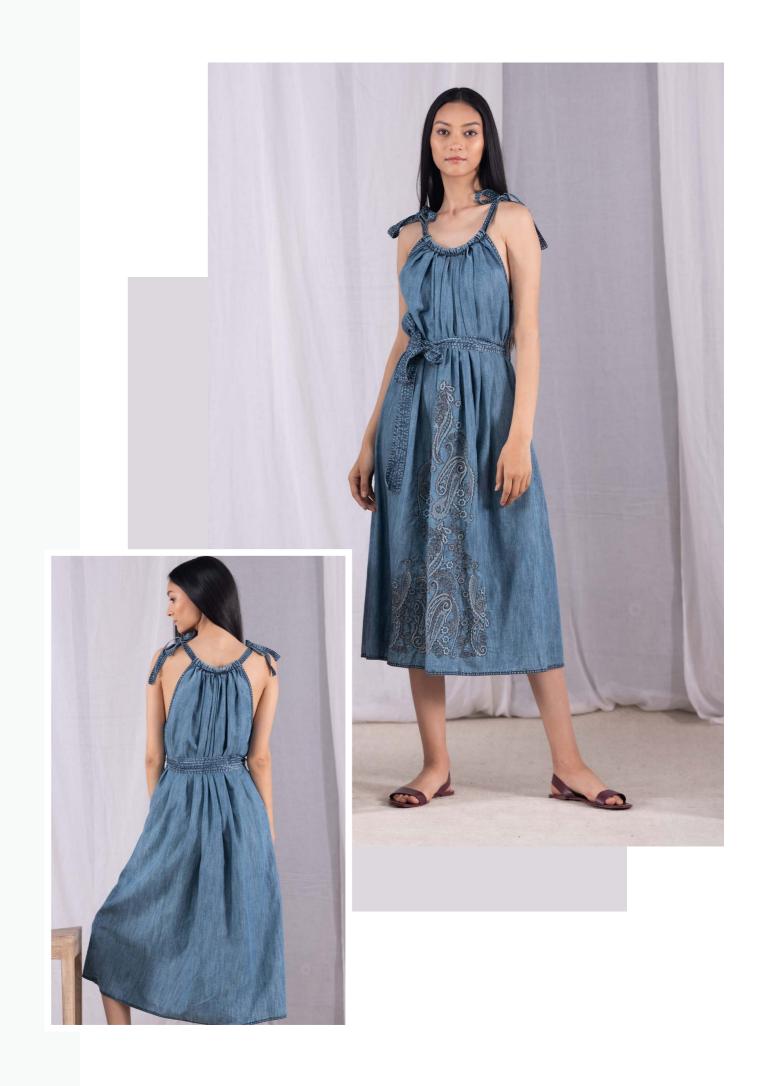

Original print design concept In house embroidery concept

Halter neck mid length dress in faded look with belt Composition - 100% tencel lyocell In house embroidery concept with paisley