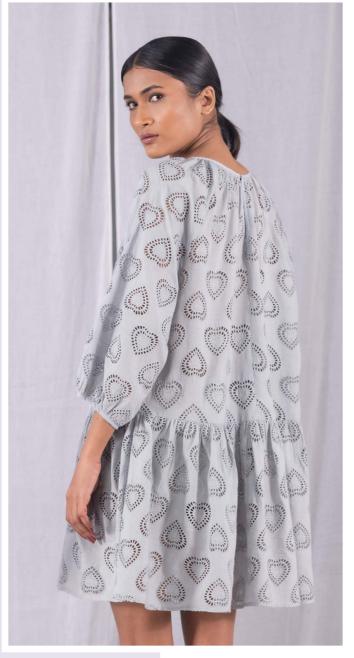

WIBRANT WIBRANT

Broderie Anglaise short dress with gathered neckline

Composition - 100% Original cotton

Original print design concept

Ditsy print short dress with embroidered yoke

Composition - organic cotton dobby/ Check dobby