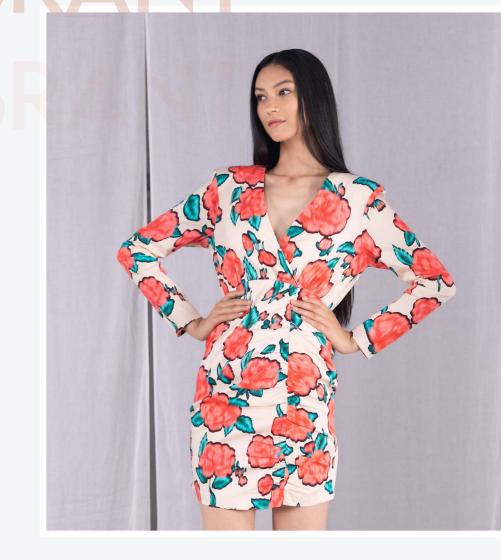

### ORIGINAL EMBROIDERY

Embroidered short dress with belt in washed effect Composition - 100% organic cotton In house embroidery concept

Big floral print fitted short dress with surplice neckline Composition - 95% cotton 5% spandex Original print design concept