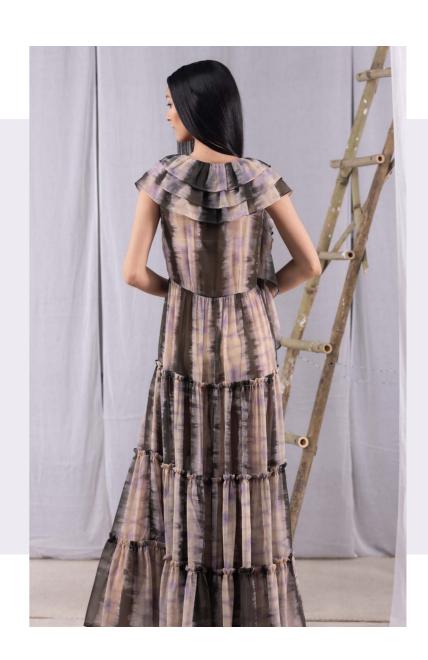

Big floral printed Maxi dress

Composition - 100% cotton dobby/ shadow stripe dobby

Original print design concept

#### TIE DYE









TIE DYE



### ORIGINAL EMBROIDERY



Embroidered short dress with belt in washed effect Composition - 100% organic cotton In house embroidery concept



Big floral print fitted short dress with surplice neckline Composition - 95% cotton 5% spandex Original print design concept



WIBRANT WIBRANT





Broderie Anglaise short dress with gathered neckline

Composition - 100% Original cotton

Original print design concept











Ditsy print short dress with embroidered yoke

Composition - organic cotton dobby/ Check dobby

Original print design concept In house embroidery concept



Halter neck mid length dress in faded look with belt Composition - 100% tencel lyocell In house embroidery concept with paisley





## GUIPURE





Guipure lace fabric short dress

Composition - 100% cotton