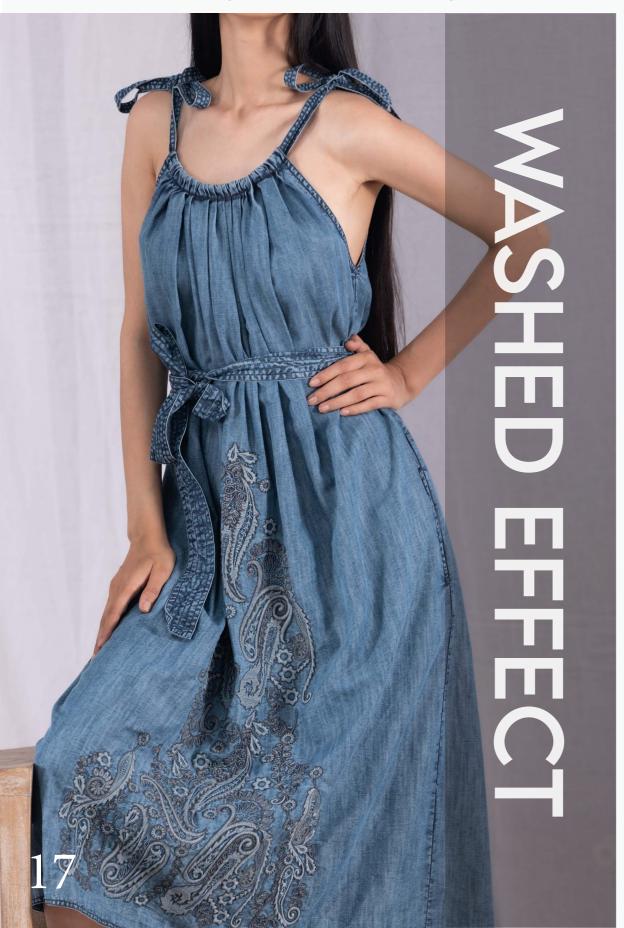

Original print design concept In house embroidery concept

Halter neck mid length dress in faded look with belt Composition - 100% tencel lyocell In house embroidery concept with paisley