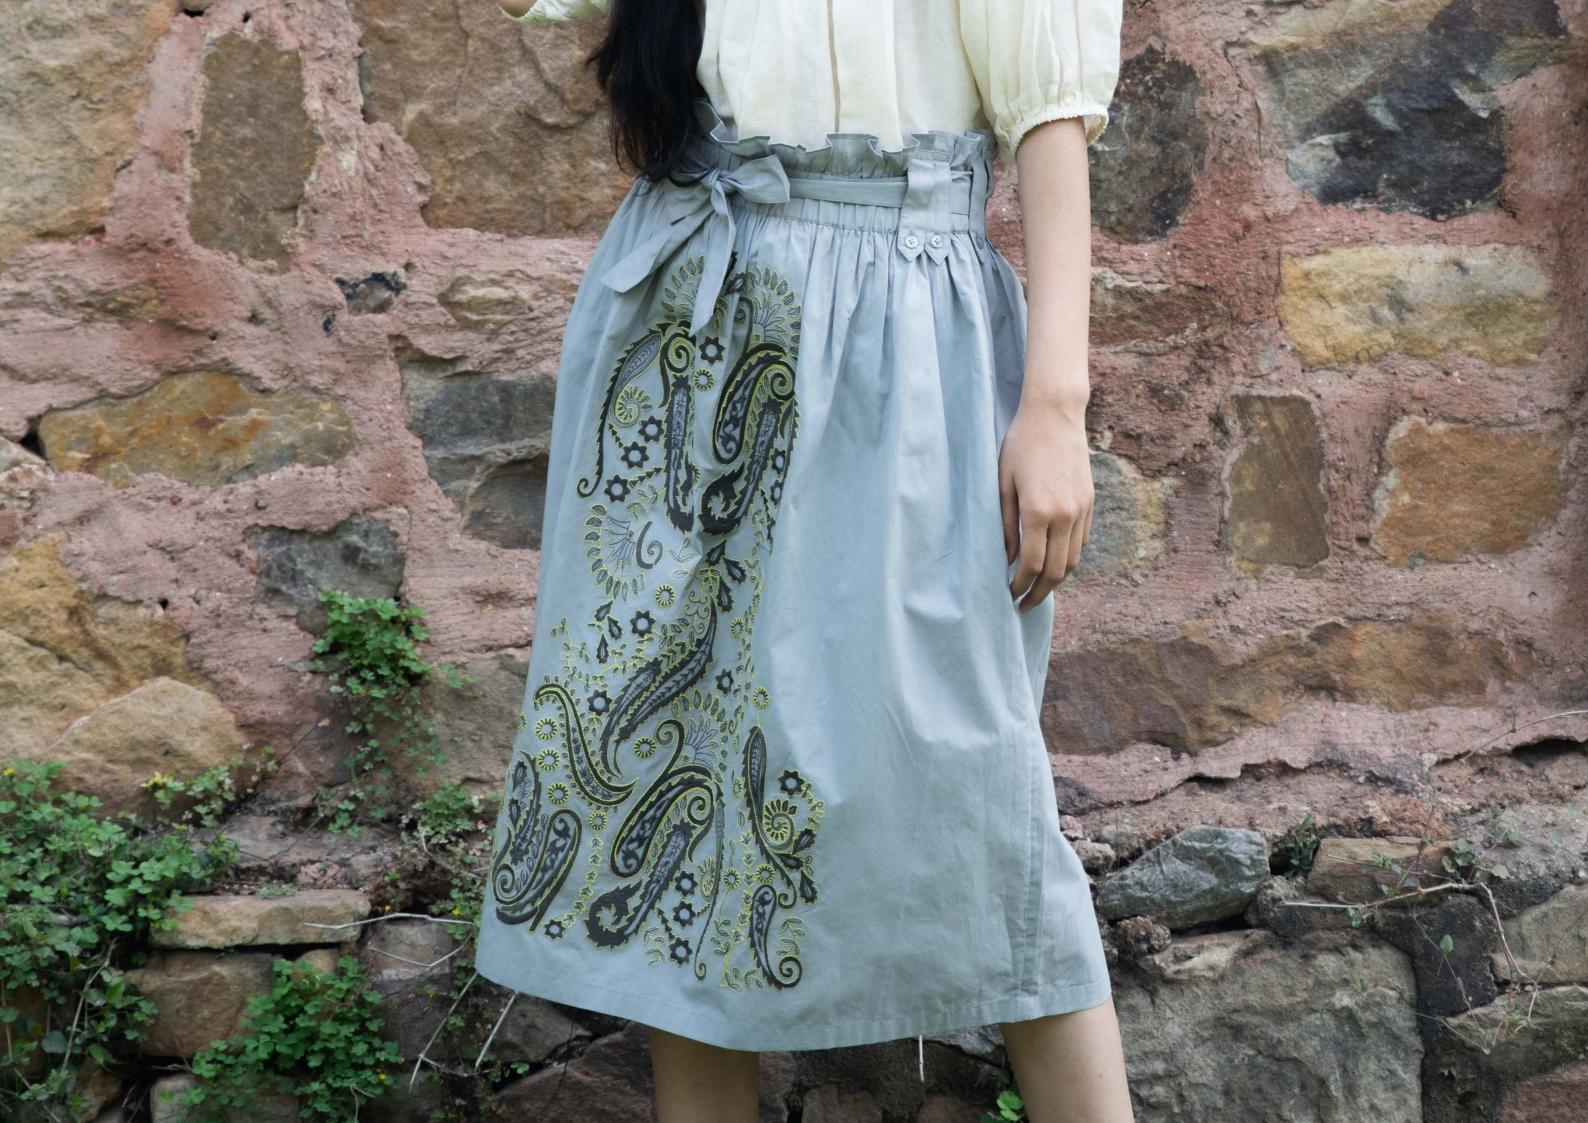

Original print design concept In house embroidery concept

Halter neck mid length dress in faded look with belt Composition - 100% tencel lyocell In house embroidery concept with paisley