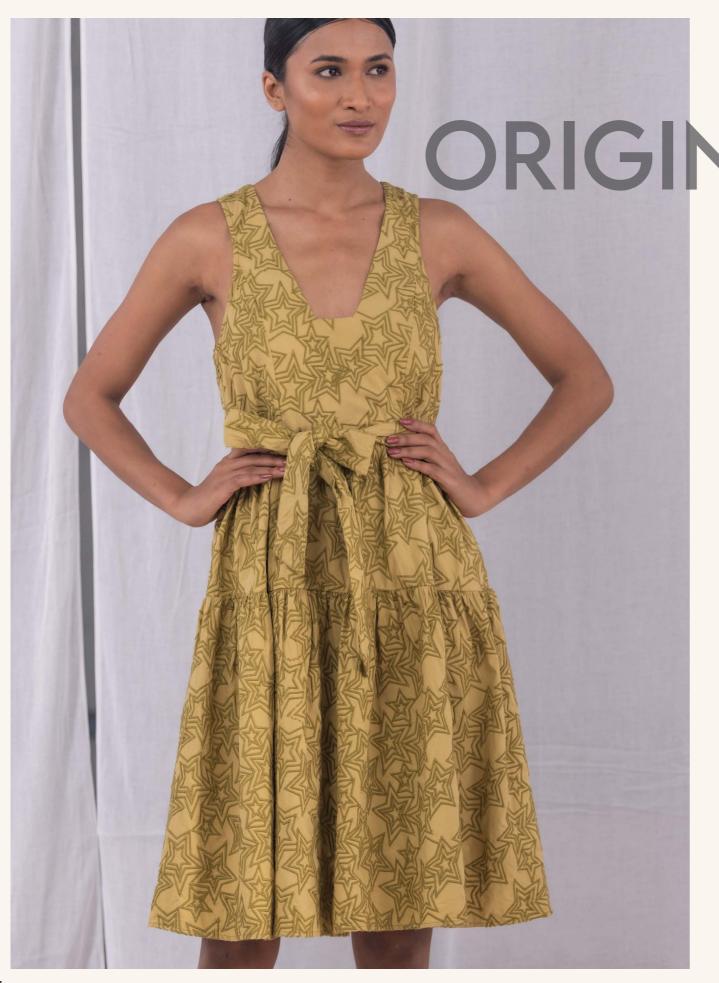

Big floral printed Maxi dress

Composition - 100% cotton dobby/ shadow stripe dobby

Original print design concept

#### TIE DYE









TIE DYE



### ORIGINAL EMBROIDERY



Embroidered short dress with belt in washed effect Composition - 100% organic cotton In house embroidery concept



Big floral print fitted short dress with surplice neckline Composition - 95% cotton 5% spandex Original print design concept



WIBRANT WIBRANT





Broderie Anglaise short dress with gathered neckline

Composition - 100% Original cotton

Original print design concept











Ditsy print short dress with embroidered yoke

Composition - organic cotton dobby/ Check dobby

Original print design concept In house embroidery concept



Halter neck mid length dress in faded look with belt Composition - 100% tencel lyocell In house embroidery concept with paisley





## GUIPURE





Guipure lace fabric short dress

Composition - 100% cotton/ Guipure l