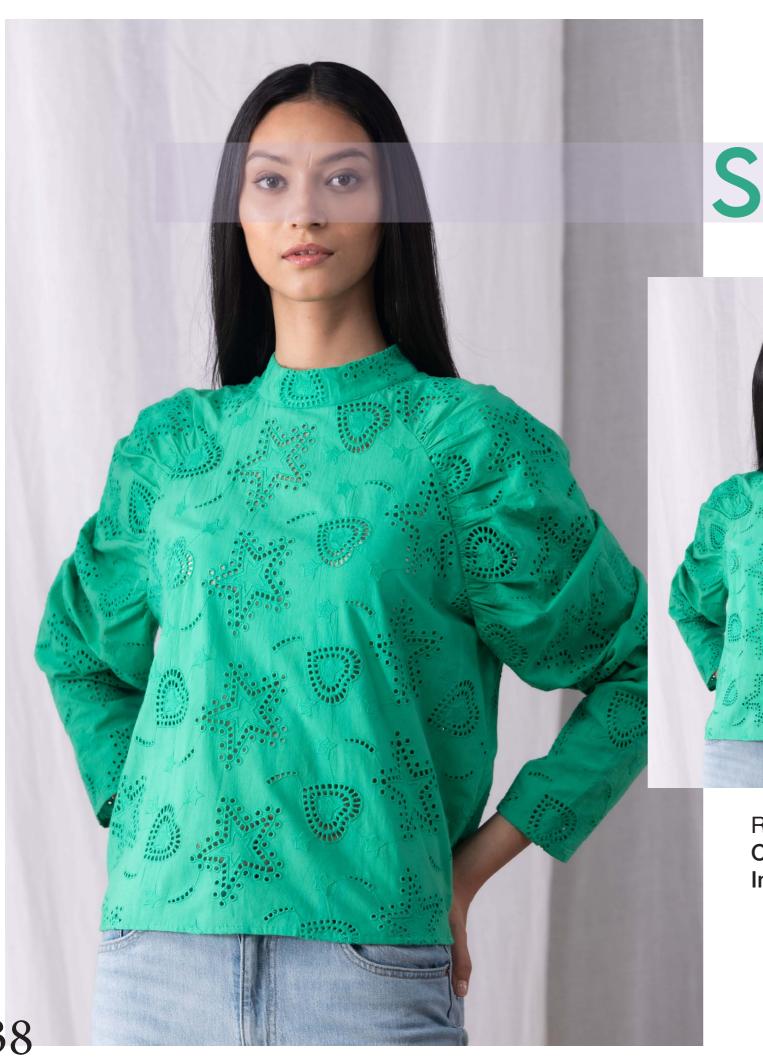

SUMMER

BRIGHTS

Raglan sleeve blouse with gather detail Composition - 100% organic Cotton In house broderie development

Embroidered paper bag skirt with belt Composition - 100% organic cotton In house embroidery concept