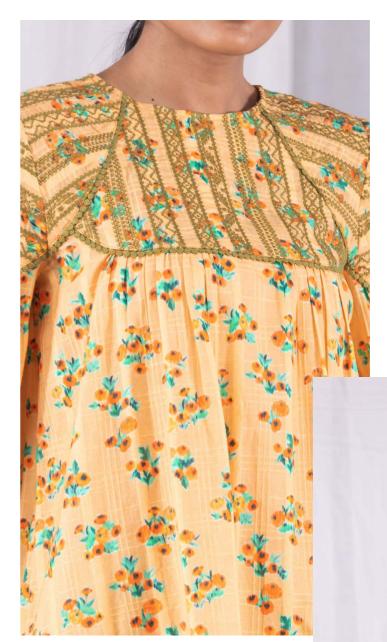

WIBRANT WIBRANT

Broderie Anglaise short dress with gathered neckline

Composition - 100% Original cotton

Original print design concept

Ditsy print short dress with embroidered yoke

Composition - organic cotton dobby/ Check dobby