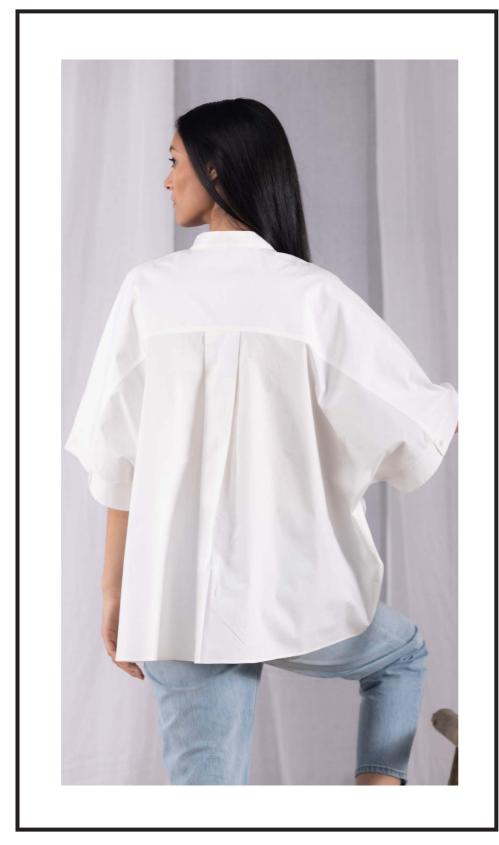

# ARTISTIC 5

Loose fit printed shirt with graphic print Composition - 100% organic cotton Original print design concept

Tie-dye printed jacket Composition - 100% cotton twill Original print design concept