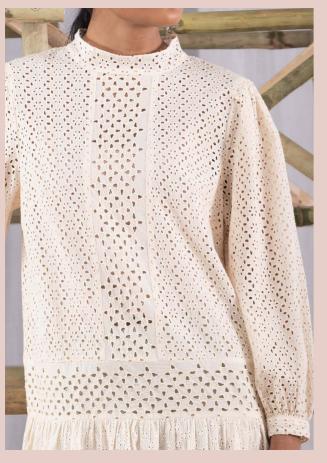

WIBRANT WIBRANT

Broderie Anglaise short dress with gathered neckline

Composition - 100% Original cotton

Original print design concept

Ditsy print short dress with embroidered yoke

Composition - organic cotton dobby/ Check dobby