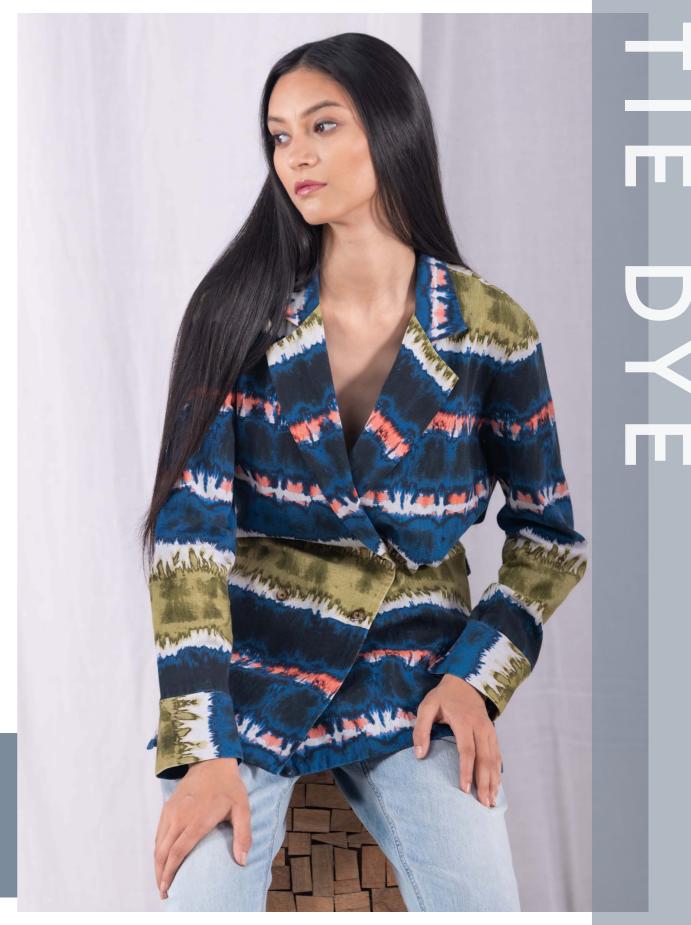

#### TIE DYE

TIE DYE

# ARTISTIC 5

Loose fit printed shirt with graphic print Composition - 100% organic cotton Original print design concept

Tie-dye printed jacket Composition - 100% cotton twill Original print design concept