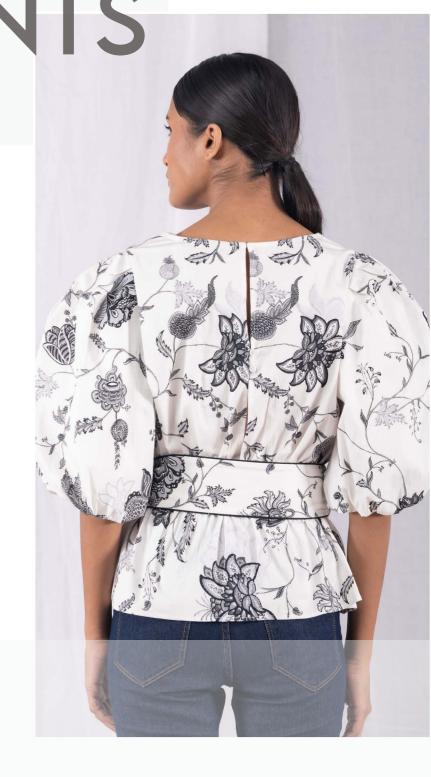

### PATTERN PLAY

Broderie Anglaise short dress with band collar

Composition - 100% organic cotton/ three Broderie anglaise fabric

PAINTERLY PRINTS

Printed round neck blouse with dramatic sleeves and belt Composition - 95% cotton 5% spandex Original print design concept